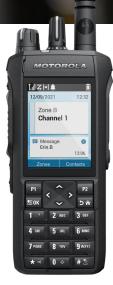

#### **BIG FEATURES, COMPACT DESIGN**

More features than ever before, in a sleek and ergonomic form factor.

Large emergency button with optimized ergonomic design

2.4 GHz and 5 GHz Wi-Fi and Bluetooth 5.2 for simple connectivity

2.4 in. 320 x 240 px. QVGA display for easy navigation

All these features fit into a streamlined design, easy for your teams to carry for an entire shift — and beyond.

#### CRITICAL INFO AT FIRST GLANCE

Fewer clicks, less scrolling and navigating — more critical information at a glance. The MOTOTRBO R7 future-proofs the radio with a 2.4 in. 320 x 240 px. QVGA display for an intuitive user experience, and efficient navigation so your team can stay informed and productive. Users can get to what they need faster, with an uncomplicated user experience that minimizes any learning curve. With detailed notifications on the home screen, there's no need to scroll through multiple screens to access alerts or text messages. And a single button's press allows users to get to commonly used actions with ease.