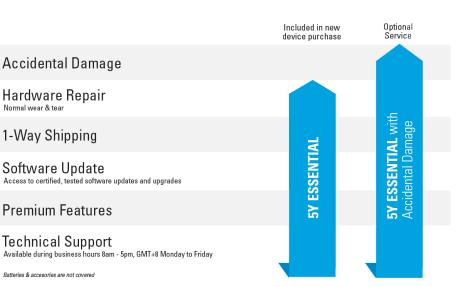

#### SERVICES PACKAGES FOR OPERATIONAL CONTINUITY

Essential Services provide five years of assurance through hardware repair coverage, technical support, software updates and premium features.

Five-year accidental damage coverage is available as an add-on service.