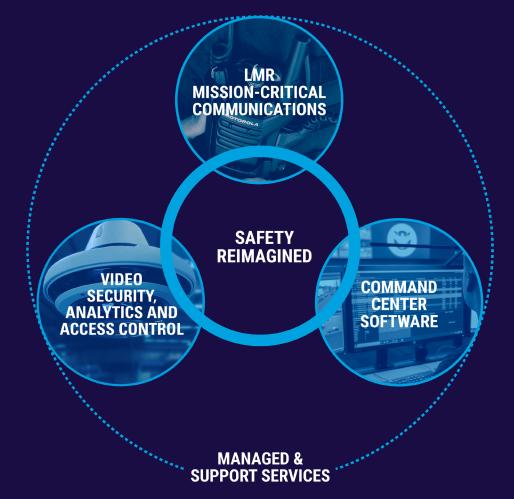

#### MOTOTRBO R7 WITHIN THE MOTOROLA SOLUTIONS ECOSYSTEM

Motorola Solutions has developed the first and only technology ecosystem that unifies voice, video, data and analytics in a single platform, enabling individuals, businesses and communities to work together in more powerful ways. We call it Safety Reimagined.

MOTOTRBO R7 is built into this ecosystem so you can get more out of your communications investment. Keep your teams aware and streamline critical communications by receiving automatic notifications from your video security and access control systems, sensors and more — directly on your device. Control and consolidate instant voice communications from your desktop using innovative computer-aided dispatch solutions. And extend communications beyond your radio network with interoperability with flexible broadband push-to-talk solutions.