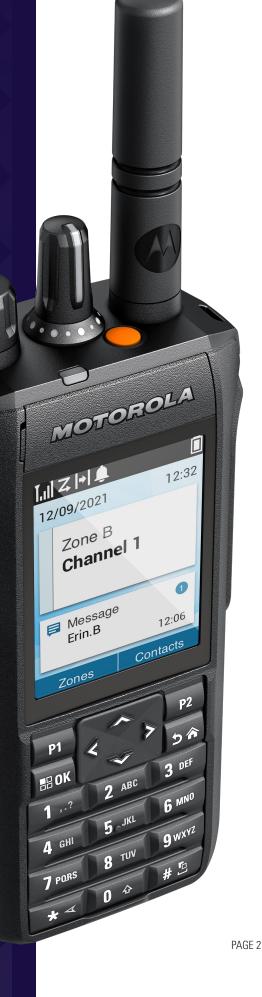

#### **BIG FEATURES, COMPACT DESIGN**

More features than ever before, in a sleek and ergonomic form factor.

Large emergency button with optimized ergonomic design

2.4 GHz and 5 GHz Wi-Fi and Bluetooth 5.2 for simple connectivity

2.4 in. 320 x 240 px. QVGA display for easy navigation

All these features fit into a streamlined design, easy for your teams to carry for an entire shift — and beyond.

Front and back microphones for advanced noise cancelling

Slim, long-lasting battery for more talk time

Powerful forward-facing speaker, positioned behind the keypad, delivers loud and clear audio

#### CRITICAL INFO AT FIRST GLANCE

Fewer clicks, less scrolling and navigating — more critical information at a glance. The MOTOTRBO R7 future-proofs the radio with a 2.4 in. 320 x 240 px. QVGA display for an intuitive user experience, and efficient navigation so your team can stay informed and productive. Users can get to what they need faster, with an uncomplicated user experience that minimizes any learning curve. With detailed notifications on the home screen, there's no need to scroll through multiple screens to access alerts or text messages. And a single button's press allows users to get to commonly used actions with ease.